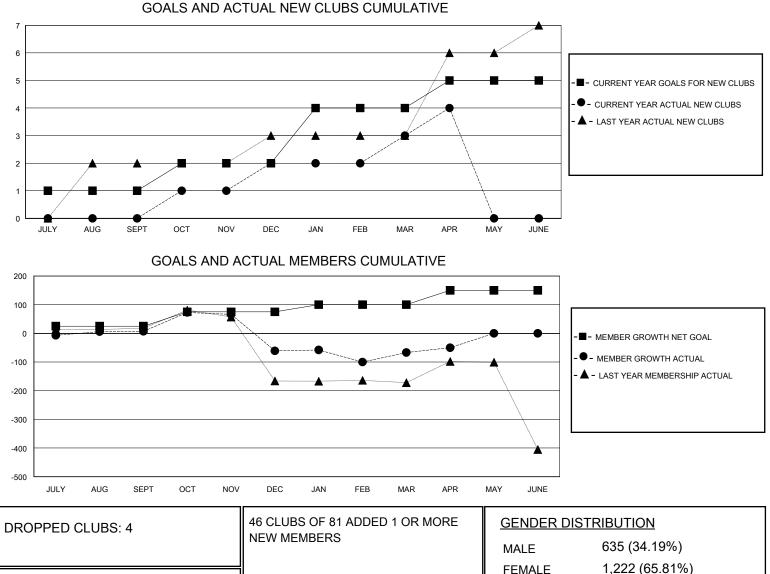

## District 307B1

Results as of: 5/31/2020

| GMT:          |               | GMT CA      |               |                       |                         |                         |                                                    |  |  |
|---------------|---------------|-------------|---------------|-----------------------|-------------------------|-------------------------|----------------------------------------------------|--|--|
|               | Club          | s           |               | Members               |                         |                         |                                                    |  |  |
|               | RESULTS FOR   | R 2019-2020 |               | RESULTS FOR 2019-2020 |                         |                         |                                                    |  |  |
| QUARTER       | NEW CLUB GOAL | NEW CLUBS   | DROPPED CLUBS | QUARTER MEN           | MBER GROWTH NET<br>GOAL | MEMBER GROWTH<br>ACTUAL | DROPPED<br>MEMBERS ACTUAL<br>(including transfers) |  |  |
| JULY/AUG/SEPT | 1             | 0           | 0             | JULY/AUG/SEPT         | 25                      | 41                      | 32                                                 |  |  |
| OCT/NOV/DEC   | 1             | 2           | 2             | OCT/NOV/DEC           | 50                      | 134                     | 200                                                |  |  |
| JAN/FEB/MAR   | 2             | 1           | 2             | JAN/FEB/MAR           | 25                      | 66                      | 71                                                 |  |  |
| APR/MAY/JUNE  | 1             | 1           | 0             | APR/MAY/JUNE          | 50                      | 24                      | 7                                                  |  |  |

|     |                                              | FEMALE                                                                         | 1,222 (65.81%)                                                                                      |                                                                                                                          |
|-----|----------------------------------------------|--------------------------------------------------------------------------------|-----------------------------------------------------------------------------------------------------|--------------------------------------------------------------------------------------------------------------------------|
|     |                                              |                                                                                |                                                                                                     |                                                                                                                          |
| 4   | CLICK HERE FOR CUMULATIVE<br>MEMBERSHIP DATA | TOTAL FAMILY UNIT MEMBERS                                                      |                                                                                                     | 350                                                                                                                      |
| 43  |                                              | FAMILY MEMBERS PAYING HALF                                                     |                                                                                                     | 100                                                                                                                      |
| 263 |                                              |                                                                                |                                                                                                     | 192                                                                                                                      |
| 310 |                                              |                                                                                |                                                                                                     |                                                                                                                          |
|     | 43<br>263                                    | 43<br>263<br><u>CLICK HERE FOR CUMULATIVE</u><br><u>MEMBERSHIP DATA</u><br>263 | 4 FEMALE   43 CLICK HERE FOR CUMULATIVE<br>MEMBERSHIP DATA TOTAL FAMILY UI<br>FAMILY MEMBER<br>DUES | 4<br>43<br>263CLICK HERE FOR CUMULATIVE<br>MEMBERSHIP DATATOTAL FAMILY UNIT MEMBERS263FAMILY MEMBERS PAYING HALF<br>DUES |